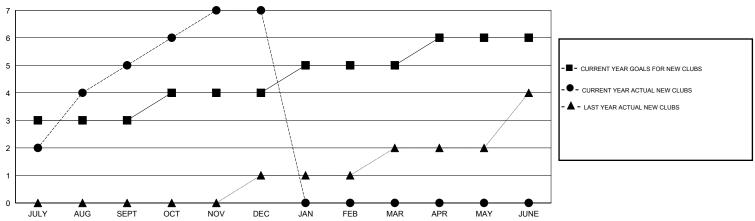

## GMT: KAMLESH JAIN LOCATION INDIA GMT CA 6

|                       |                  | Clubs     |                  |                  |  |
|-----------------------|------------------|-----------|------------------|------------------|--|
| RESULTS FOR 2016-2017 |                  |           |                  |                  |  |
| QUARTER               | NEW CLUB<br>GOAL | NEW CLUBS | DROPPED<br>CLUBS | NET<br>GAIN/LOSS |  |
| JULY/AUG/SEPT         | 3                | 5         | 1                | 4                |  |
| OCT/NOV/DEC           | 1                | 2         | 0                | 2                |  |
| JAN/FEB/MAR           | 1                | 0         | 0                | 0                |  |
| APR/MAY/JUNE          | 1                | 0         | 0                | 0                |  |
|                       |                  |           |                  |                  |  |

#### GOALS AND ACTUAL NEW CLUBS CUMULATIVE