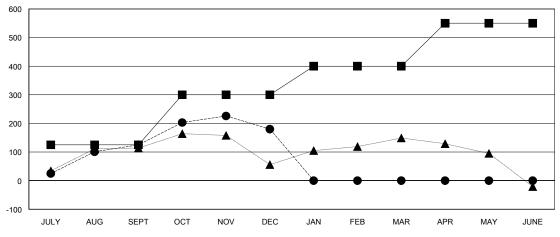

|                       |                    | Members                             |                    |                  |  |  |  |
|-----------------------|--------------------|-------------------------------------|--------------------|------------------|--|--|--|
| RESULTS FOR 2016-2017 |                    |                                     |                    |                  |  |  |  |
| QUARTER               | NEW MEMBER<br>GOAL | CHARTER AND<br>NEW MEMBERS<br>ADDED | DROPPED<br>MEMBERS | NET<br>GAIN/LOSS |  |  |  |
| JULY/AUG/SEPT         | 125                | 334                                 | 209                | 125              |  |  |  |
| OCT/NOV/DEC           | 175                | 121                                 | 66                 | 55               |  |  |  |
| JAN/FEB/MAR           | 100                | 0                                   | 0                  | 0                |  |  |  |
| APR/MAY/JUNE          | 150                | 0                                   | 0                  | 0                |  |  |  |

#### GOALS AND ACTUAL MEMBERS CUMULATIVE

| ■-    | CURRENT YEAR GOALS FOR NEW |
|-------|----------------------------|
| /EN/D | EDS                        |

- CURRENT YEAR ACTUAL MEMBERS

- ▲ - LAST YEAR ACTUAL MEMBERS